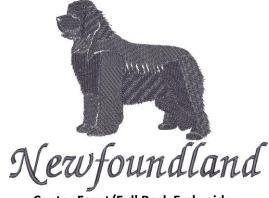

Center Front/Full Back Embroidery **Not for T-Shirts & Hats** Approx. Size 8" X 7" Newfoundland Silhouette Profile #LLE1181

**Center Front / Full Back Not for Hats** Approx. Size 7 ½" X 7 ¾ Newfoundland Sketch # K4342