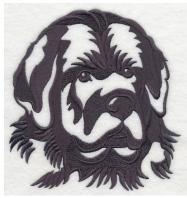

Center Front / Full Back Embroidery Design **Not for Hats** Approx. Size 5 34"X 6 1/4 Newfoundland Silhouette Head # K4346

Newfoundland **Custom Lettering Rhinestone Designs** 

Center Front Design
Not for Hats
Approx. Size 9" X 3 ½"
Newfoundland Arched #LLV0545