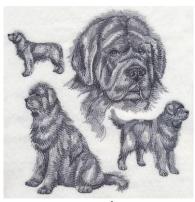

Center Front / Full Back Embroidery Design **Not for Hats** Approx. Size 5 34"X 6 1/4 Newfoundland Silhouette Head # K4346

Newfoundland **Custom Lettering Rhinestone Designs** 

Center Front Design
Not for Hats
Approx. Size 9" X 3 ½"
Newfoundland Arched #LLV0545