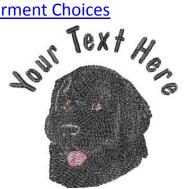

## **Garment Choices**

**Left Chest Embroidery** Approx. Size 4" X 3 ½" **Newfoundland Design #BT2373** 

Center Front/Full Back Embroidery **Not for T-Shirts & Hats** Approx. Size 10 ½" X 2½" Newfoundland Lettering #LLE1180