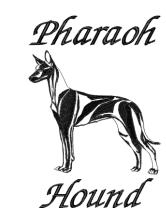

## PHARAOH HOUND

Center Front/Full Back Embroidery
Not for T-Shirts & Hats
Approx. Size 10 ½" X 4½"
Pharaoh Hound Lettering #LLE1270

Center Front/Full Back Embroidery
Not for T-Shirts & Hats
Approx. Size 8" X 7"
Pharaoh Silhouette Profile #LLE1271