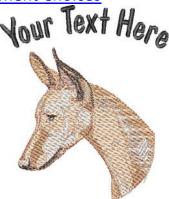

Left Chest Embroidery Approx. Size 4" X 3 ½" Pharaoh Hound Design #BT4534

## PHARAOH HOUND

Center Front/Full Back Embroidery
Not for T-Shirts & Hats
Approx. Size 10 ½" X 4½"
Pharaoh Hound Lettering #LLE1270



Center Front/Full Back Embroidery
Not for T-Shirts & Hats
Approx. Size 8" X 7"
Pharaoh Silhouette Profile #LLE1271

## Pharaoh Hound Custom Lettering Rhinestone Designs





**Left Shoulder Design** 

Back Left Shoulder Design Not for Hats

Approx. Size 5 " X 5"

Got Pharaoh Hounds???

Approx. Size 3 ½" X 4"
We DO!!!

#LLV0585



Center Front Design
Not for Hats
Approx. Size 9" X 6"
Angels Were Busy ... Pharaoh Hound #LLR0530