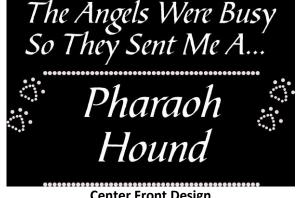

## Pharaoh Hound Custom Lettering Rhinestone Designs

**Left Shoulder Design** 

Back Left Shoulder Design Not for Hats

Approx. Size 5 " X 5"

Got Pharaoh Hounds???

Approx. Size 3 ½" X 4"
We DO!!!

#LLV0585

Center Front Design
Not for Hats
Approx. Size 9" X 6"
Angels Were Busy ... Pharaoh Hound #LLR0530