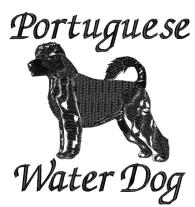

Left Chest Embroidery Approx. Size 4" X 3 ½" Portuguese Water Dog Design #dcg959

Center Front/Full Back Embroidery
Not for T-Shirts & Hats
Approx. Size 10 ½" X 2½"
Portuguese Water Dog Lettering #LLE1340