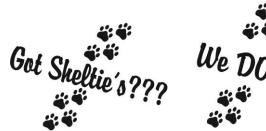

OWNER 📸 LOVER Custom Lettering Center Front Approx. 9" X 4" Genuine Shetland Sheepdog Lover #LLV0691

Angels Were Busy ... Shetland Sheepdog #LLR0630

Lettering Left Design Lettering Back Left Design Not for Hats Approx. Size 5 " X 5" Approx. Size 3 ½" X 4" Got Shelties??? We DO!!!! #LLV0692