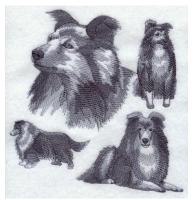

## Request Info

Center Front / Full Back Not for Hats Approx. Size 7 ½" X 7 ¾" Shetland Sheepdog Sketch #G9979

> Shetland Sheepdog Custom Lettering Rhinestone Designs

Custom Lettering Center Front Approx. 9" X 3 ½" Shetland Sheepdog Arched #LLV0690