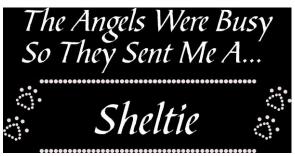

OWNER 📸 LOVER Custom Lettering Center Front Approx. 9" X 4" Genuine Shetland Sheepdog Lover #LLV0691

Angels Were Busy ... Shetland Sheepdog #LLR0630

Lettering Left Design Lettering Back Left Design Not for Hats Approx. Size 5 " X 5" Approx. Size 3 ½" X 4" Got Shelties??? We DO!!!! #LLV0692

Center Front Design Not for Hats Approx. Size 9" X 4" Angels Were Busy ... Shetland Sheepdog #LLR0631